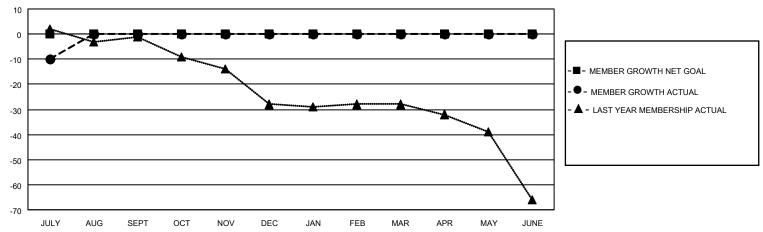

## District 22 D

| Clubs         |               |             |               | Members               |                         |                         |                                                    |  |
|---------------|---------------|-------------|---------------|-----------------------|-------------------------|-------------------------|----------------------------------------------------|--|
|               | RESULTS FOR   | R 2021-2022 |               | RESULTS FOR 2021-2022 |                         |                         |                                                    |  |
| QUARTER       | NEW CLUB GOAL | NEW CLUBS   | DROPPED CLUBS | QUARTER MEN           | MBER GROWTH NET<br>GOAL | MEMBER GROWTH<br>ACTUAL | DROPPED<br>MEMBERS ACTUAL<br>(including transfers) |  |
| JULY/AUG/SEPT | 0             | 0           | 0             | JULY/AUG/SEPT         | 0                       | 2                       | 12                                                 |  |
| OCT/NOV/DEC   | 0             | 0           | 0             | OCT/NOV/DEC           | 0                       | 0                       | 0                                                  |  |
| JAN/FEB/MAR   | 0             | 0           | 0             | JAN/FEB/MAR           | 0                       | 0                       | 0                                                  |  |
| APR/MAY/JUNE  | 0             | 0           | 0             | APR/MAY/JUNE          | 0                       | 0                       | 0                                                  |  |